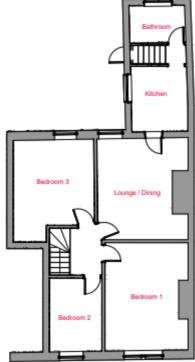

## 23/01577/FUL

- Location: 12 Coronation Street, Wallsend
- <u>Proposal:</u> Conversion of residential dwelling into 2 HMOs (Ino. 4-bed and Ino. 8-bed) with two storey rear extension, loft conversion and external alterations.

<u>Applicant: Mr</u> Taylor <u>Ward: Wallsend</u>

Page•32

REV

3. 4.

5.

CLI

Existing Ground Floor Plan