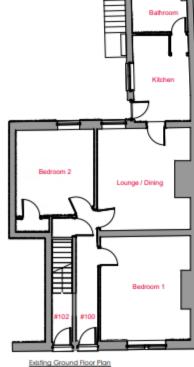

## 23/01577/FUL

- Location: 12 Coronation Street, Wallsend
- <u>Proposal:</u> Conversion of residential dwelling into 2 HMOs (Ino. 4-bed and Ino. 8-bed) with two storey rear extension, loft conversion and external alterations.

<u>Applicant: Mr</u> Taylor <u>Ward: Wallsend</u>

Page•32

REV

3. 4.

5.

CLI

Existing Ground Floor Plan