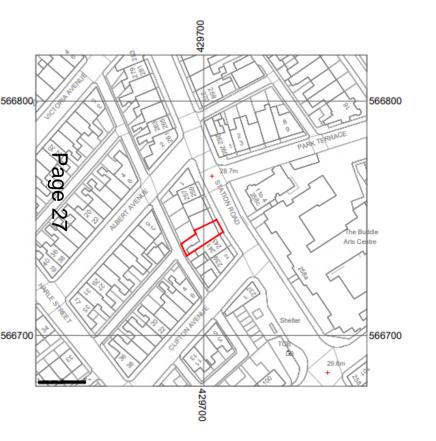

#### 23/01515/FUL

- Location: 245 247 Station Road, Wallsend
- <u>Proposal:</u> Proposed minor alterations to the rear Apartment 245. Proposed Change of Use of Apartment 247 to form an 8 Bed HMO including loft conversion and 4no Roof Windows
- <u>Applicant:</u> Mr Taylor
- Ward: Wallsend
- Page 26