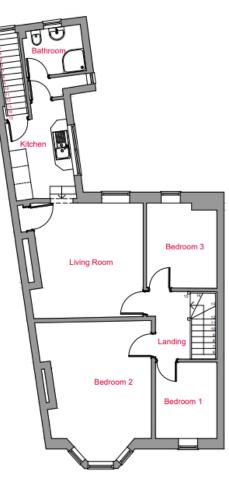

#### 23/01515/FUL

- Location: 245 247 Station Road, Wallsend
- <u>Proposal:</u> Proposed minor alterations to the rear Apartment 245. Proposed Change of Use of Apartment 247 to form an 8 Bed HMO including loft conversion and 4no Roof Windows
- <u>Applicant:</u> Mr Taylor
- Ward: Wallsend
- Page 26

**I OCATION PLAN 1-1250** 

EXISTING BLOCK PLAN 1.500

Existing Ground Floor Plan

Existing First Floor Plan