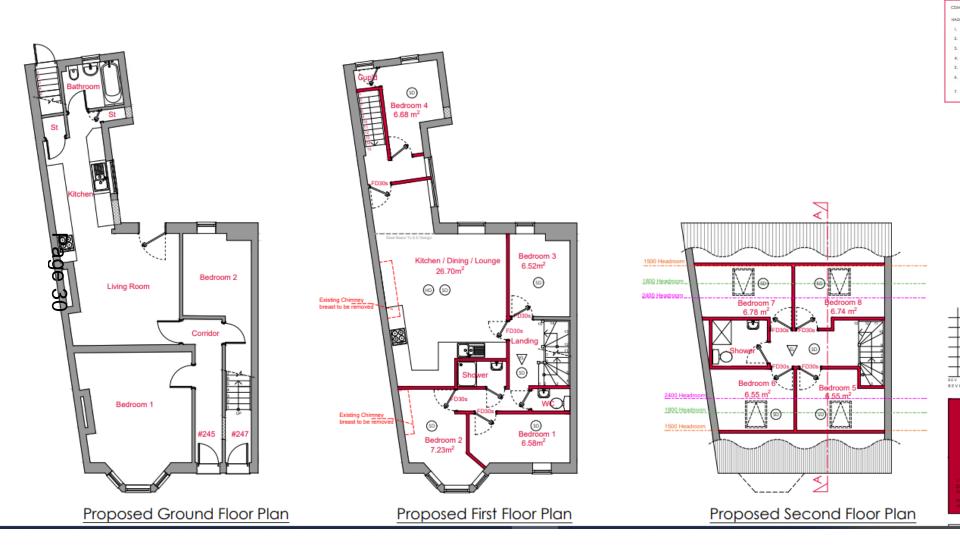

#### 23/01515/FUL

- Location: 245 247 Station Road, Wallsend
- <u>Proposal:</u> Proposed minor alterations to the rear Apartment 245. Proposed Change of Use of Apartment 247 to form an 8 Bed HMO including loft conversion and 4no Roof Windows
- <u>Applicant:</u> Mr Taylor
- Ward: Wallsend
- Page 26

**I OCATION PLAN 1-1250** 

EXISTING BLOCK PLAN 1.500

Existing Ground Floor Plan

Existing First Floor Plan