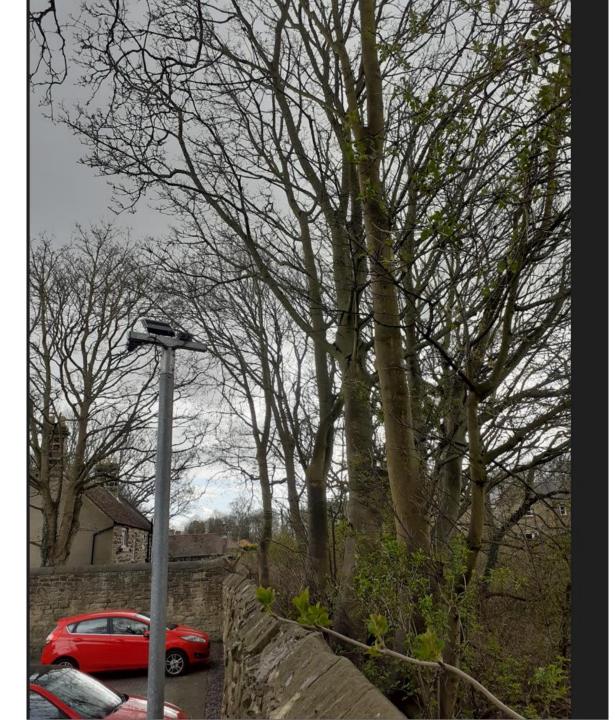

upport@northtyneside.gov.uk.

#### Members of the Planning Committee

Councillor Willie Samuel (Chair) Councillor Steve Cox Councillor Tracy Hallway Councillor Jim Montague Councillor John O'Shea Councillor Cath Davis Councillor Julie Cruddas (Deputy Chair) Councillor Ian Grayson Councillor Chris Johnston Councillor Pat Oliver Councillor Matthew Thirlaway

# **Planning** Committee

ag

23 January 2024

Igenda

ten

сл

# Agenda

• 1. TPO, former Deuchars, Backworth

Page

4

- 2. 66 George Road, Wallsend conversion to HMO
- 3. 102 Laurel Street, Wallsend conversion to HMO
- 4. 245 247 Station Road, Wallsend conversion to HMO
- 5. 12 Coronation Street, Wallsend extension and conversion to HMO

• TPO land south of former Deuchars, Backworth





#### Photo from 2021



#### Photo from 2021



#### Photos from objectors



#### Photos from objectors



## 23/01410/FUL

- Location: 66 George Road, Wallsend
- <u>Proposal:</u> Change of use from C3 Dwelling House to Sui Generis (HMO with 6+ bedrooms) the current dwelling has 7 bedrooms and application seeks permission to change the use of the building to a 8 bedroom HMO
- <u>Applicant:</u> Mr Max Armstrong
- Ward: Wallsend
- Page 12





























Existing Kitchen Elevation

Existing Rear Street Elevation

Existing External Stair Elevation



Kitchen Elevation

Rear Street Elevation

External Stair Elevation

## 23/01371/FUL

- Location: 102 Laurel Street, Wallsend
- <u>Proposal:</u> Change of Use from 1no Apartments (use class C3) to 1no HMO's (use class C4) comprising of 8no. bedrooms, including loft conversion
-