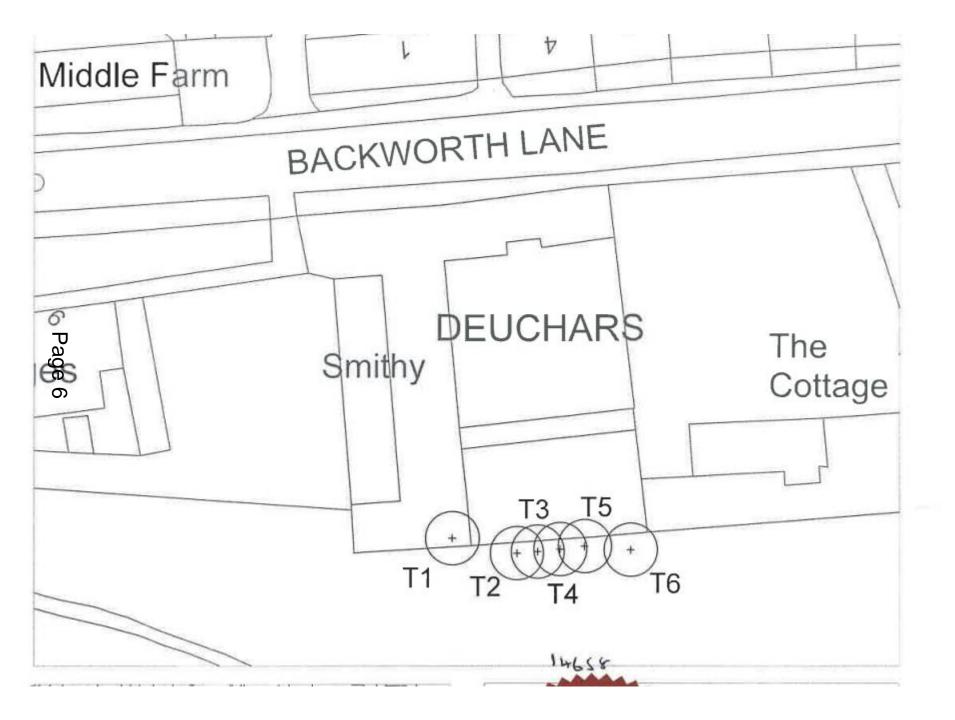

# Agenda

• 1. TPO, former Deuchars, Backworth

Page

4

- 2. 66 George Road, Wallsend conversion to HMO
- 3. 102 Laurel Street, Wallsend conversion to HMO
- 4. 245 247 Station Road, Wallsend conversion to HMO
- 5. 12 Coronation Street, Wallsend extension and conversion to HMO

• TPO land south of former Deuchars, Backworth