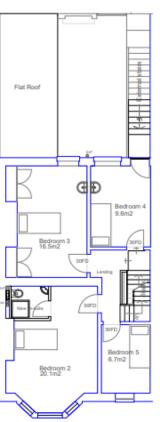

## 23/01577/FUL

- Location: 12 Coronation Street, Wallsend
- <u>Proposal:</u> Conversion of residential dwelling into 2 HMOs (Ino. 4-bed and Ino. 8-bed) with two storey rear extension, loft conversion and external alterations.

<u>Applicant: Mr</u> Taylor <u>Ward: Wallsend</u>

Page•32

REV

3. 4.

5.

CLI

Existing Ground Floor Plan

#### Existing First Floor Plan

CLIENT: And Baha PEOJECT: Propagi Alender UC convolution NOB N NOB N DEAWING TIT

PERFOIL OF PLANE LCALE: 1404 DATE: NOV 202

This page is intentionally left blank