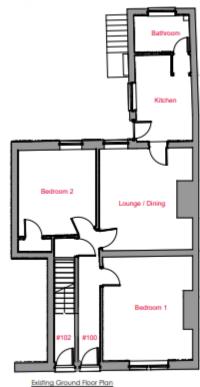

## 23/01577/FUL

- Location: 12 Coronation Street, Wallsend
- <u>Proposal:</u> Conversion of residential dwelling into 2 HMOs (Ino. 4-bed and Ino. 8-bed) with two storey rear extension, loft conversion and external alterations.

<u>Applicant: Mr</u> Taylor <u>Ward: Wallsend</u>

Page•32

REV

3. 4.

5.

CLI

Existing Ground Floor Plan