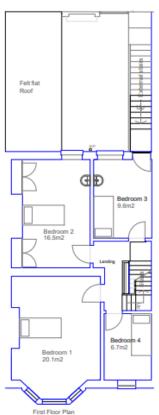

## 23/01577/FUL

- Location: 12 Coronation Street, Wallsend
- <u>Proposal:</u> Conversion of residential dwelling into 2 HMOs (Ino. 4-bed and Ino. 8-bed) with two storey rear extension, loft conversion and external alterations.

<u>Applicant: Mr</u> Taylor <u>Ward: Wallsend</u>

Page•32

REV

3. 4.

5.

CLI

Existing Ground Floor Plan

#### Existing First Floor Plan

CLIENT: And Baha PEOJECT: Propagi Alender UC convolution NOB N NOB N DEAWING TIT

PERFOIL OF PLANE LCALE: 1404 DATE: NOV 202

This page is intentionally left blank