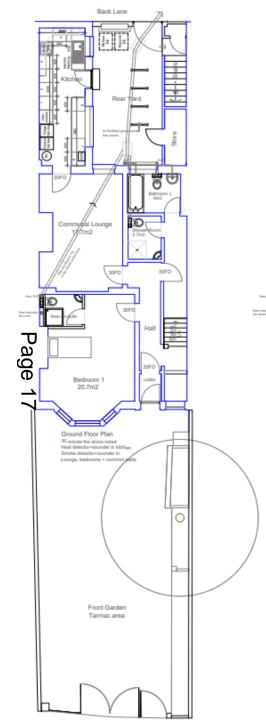

## 23/01577/FUL

- Location: 12 Coronation Street, Wallsend
- <u>Proposal:</u> Conversion of residential dwelling into 2 HMOs (Ino. 4-bed and Ino. 8-bed) with two storey rear extension, loft conversion and external alterations.

<u>Applicant: Mr</u> Taylor <u>Ward: Wallsend</u>

Page•32

REV

3. 4.

5.

CLI

Existing Ground Floor Plan