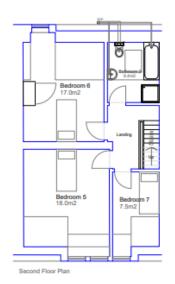

## 23/01577/FUL

- Location: 12 Coronation Street, Wallsend
- <u>Proposal:</u> Conversion of residential dwelling into 2 HMOs (Ino. 4-bed and Ino. 8-bed) with two storey rear extension, loft conversion and external alterations.

<u>Applicant: Mr</u> Taylor <u>Ward: Wallsend</u>

Page•32

REV

3. 4.

5.

CLI

Existing Ground Floor Plan

#### Existing First Floor Plan

CLIENT: And Baha PEOJECT: Propagi Alender UC convolution NOB N NOB N DEAWING TIT

PERFOIL OF PLANE LCALE: 1404 DATE: NOV 202

This page is intentionally left blank