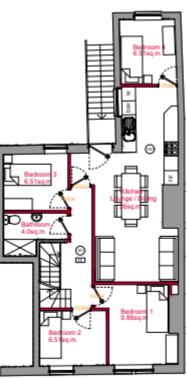

## 23/01577/FUL

- Location: 12 Coronation Street, Wallsend
- <u>Proposal:</u> Conversion of residential dwelling into 2 HMOs (Ino. 4-bed and Ino. 8-bed) with two storey rear extension, loft conversion and external alterations.

<u>Applicant: Mr</u> Taylor <u>Ward: Wallsend</u>

Page•32

REV

3. 4.

5.

CLI

Existing Ground Floor Plan