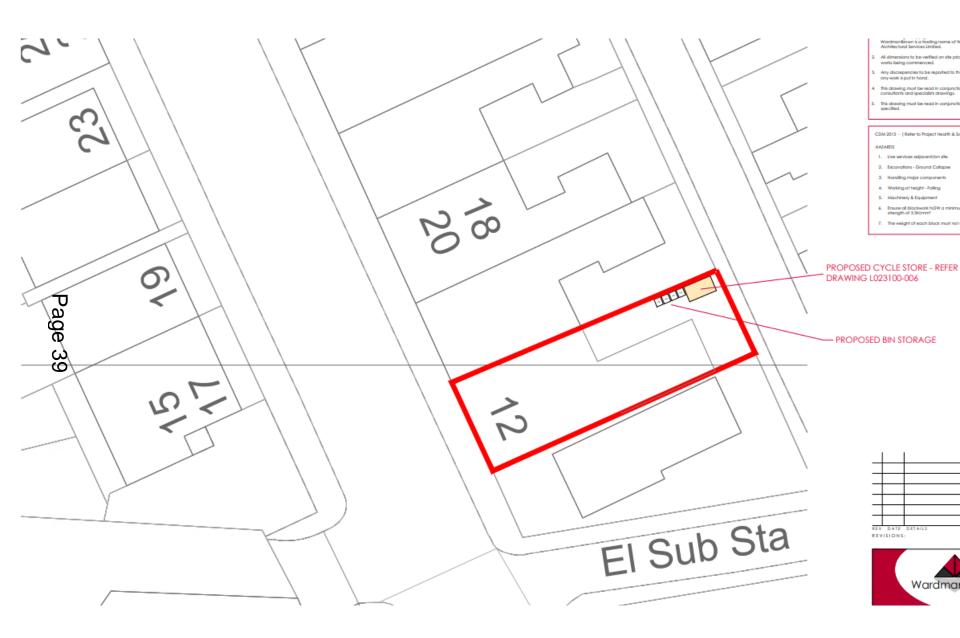

## 23/01577/FUL

- Location: 12 Coronation Street, Wallsend
- <u>Proposal:</u> Conversion of residential dwelling into 2 HMOs (Ino. 4-bed and Ino. 8-bed) with two storey rear extension, loft conversion and external alterations.

<u>Applicant: Mr</u> Taylor <u>Ward: Wallsend</u>

Page•32

REV

3. 4.

5.

CLI

Existing Ground Floor Plan