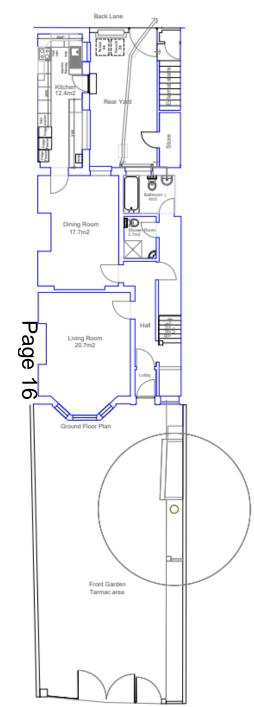

## 23/01577/FUL

- Location: 12 Coronation Street, Wallsend
- <u>Proposal:</u> Conversion of residential dwelling into 2 HMOs (Ino. 4-bed and Ino. 8-bed) with two storey rear extension, loft conversion and external alterations.

<u>Applicant: Mr</u> Taylor <u>Ward: Wallsend</u>

Page•32

REV

3. 4.

5.

CLI

Existing Ground Floor Plan