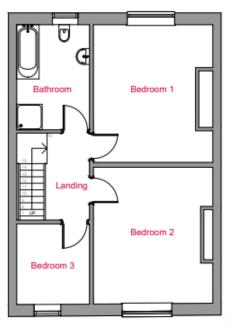

## 23/01577/FUL

- Location: 12 Coronation Street, Wallsend
- <u>Proposal:</u> Conversion of residential dwelling into 2 HMOs (Ino. 4-bed and Ino. 8-bed) with two storey rear extension, loft conversion and external alterations.

<u>Applicant: Mr</u> Taylor <u>Ward: Wallsend</u>

Page•32

REV

3. 4.

5.

CLI

Existing Ground Floor Plan