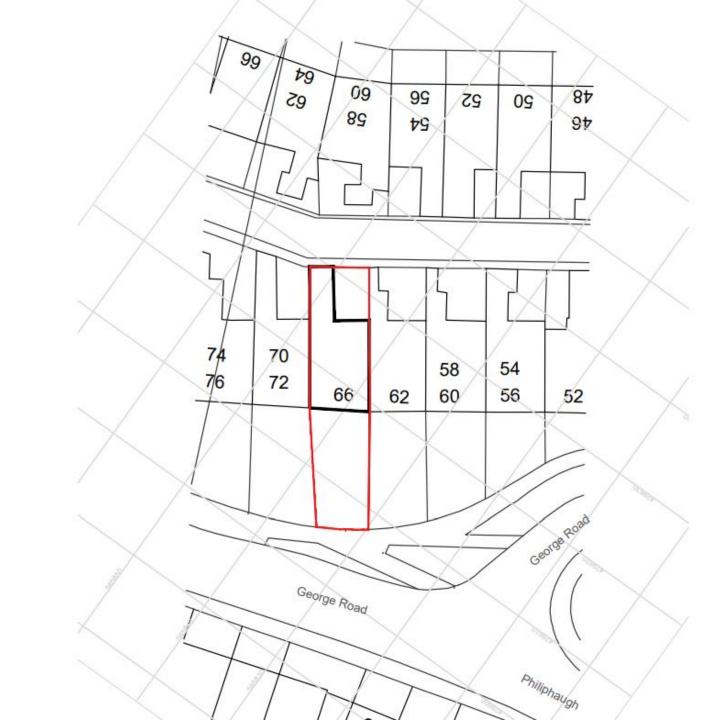

## 23/01410/FUL

- Location: 66 George Road, Wallsend
- <u>Proposal:</u> Change of use from C3 Dwelling House to Sui Generis (HMO with 6+ bedrooms) the current dwelling has 7 bedrooms and application seeks permission to change the use of the building to a 8 bedroom HMO
- <u>Applicant:</u> Mr Max Armstrong
- Ward: Wallsend
- Page 12