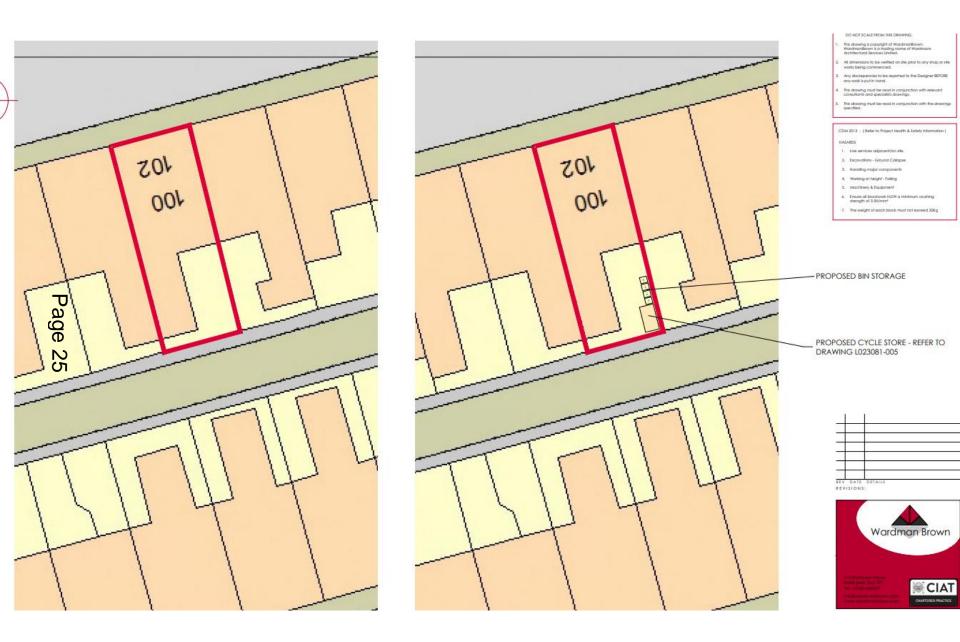

## 23/01371/FUL

- Location: 102 Laurel Street, Wallsend
- <u>Proposal:</u> Change of Use from 1no Apartments (use class C3) to 1no HMO's (use class C4) comprising of 8no. bedrooms, including loft conversion
- <u>Applicant:</u> Mr Evans
- Ward: Wallsend
- Page 20