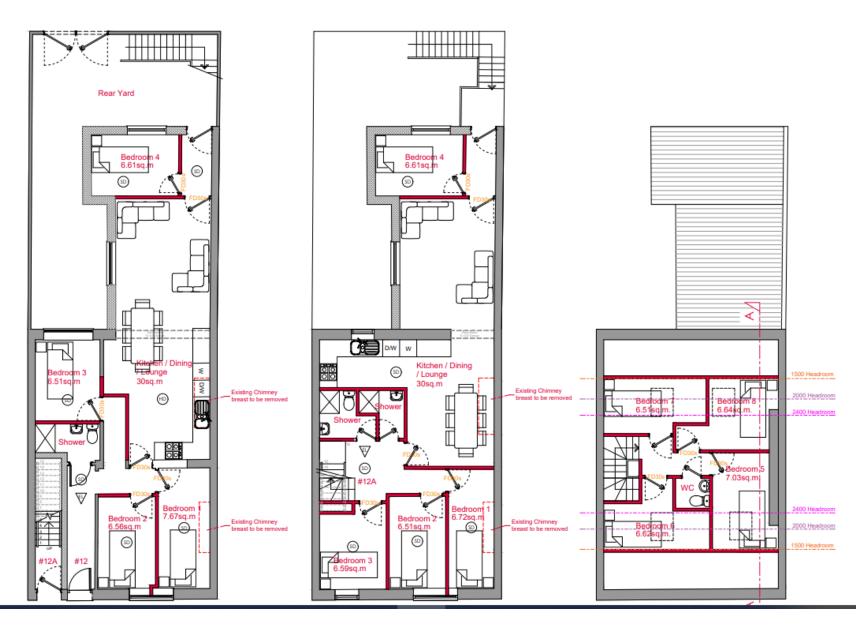

## 23/01577/FUL

- Location: 12 Coronation Street, Wallsend
- <u>Proposal:</u> Conversion of residential dwelling into 2 HMOs (Ino. 4-bed and Ino. 8-bed) with two storey rear extension, loft conversion and external alterations.

<u>Applicant: Mr</u> Taylor <u>Ward: Wallsend</u>

Page•32

REV

3. 4.

5.

CLI

Existing Ground Floor Plan

#### Existing First Floor Plan

CLIENT: And Baha PEOJECT: Propagi Alender UC convolution NOB N NOB N DEAWING TIT

PERFOIL OF PLANE LCALE: 1404 DATE: NOV 202

This page is intentionally left blank