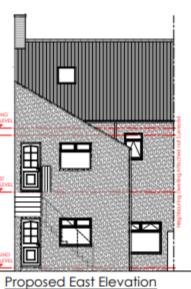

## 23/01577/FUL

- Location: 12 Coronation Street, Wallsend
- <u>Proposal:</u> Conversion of residential dwelling into 2 HMOs (Ino. 4-bed and Ino. 8-bed) with two storey rear extension, loft conversion and external alterations.

<u>Applicant: Mr</u> Taylor <u>Ward: Wallsend</u>

Page•32

REV

3. 4.

5.

CLI

Existing Ground Floor Plan