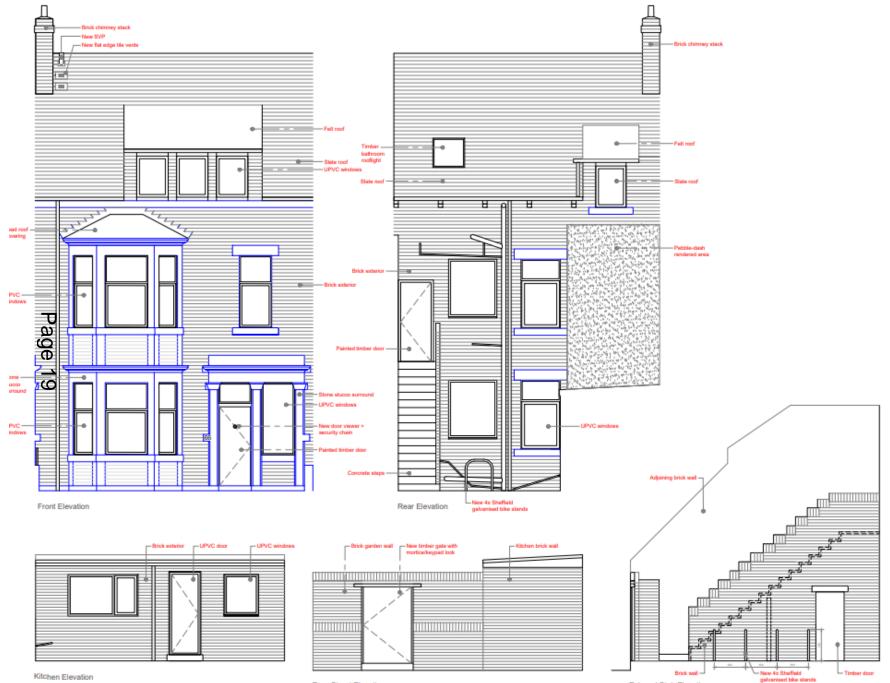

## 23/01371/FUL

- Location: 102 Laurel Street, Wallsend
- <u>Proposal:</u> Change of Use from 1no Apartments (use class C3) to 1no HMO's (use class C4) comprising of 8no. bedrooms, including loft conversion
- <u>Applicant:</u> Mr Evans
- Ward: Wallsend
- Page 20