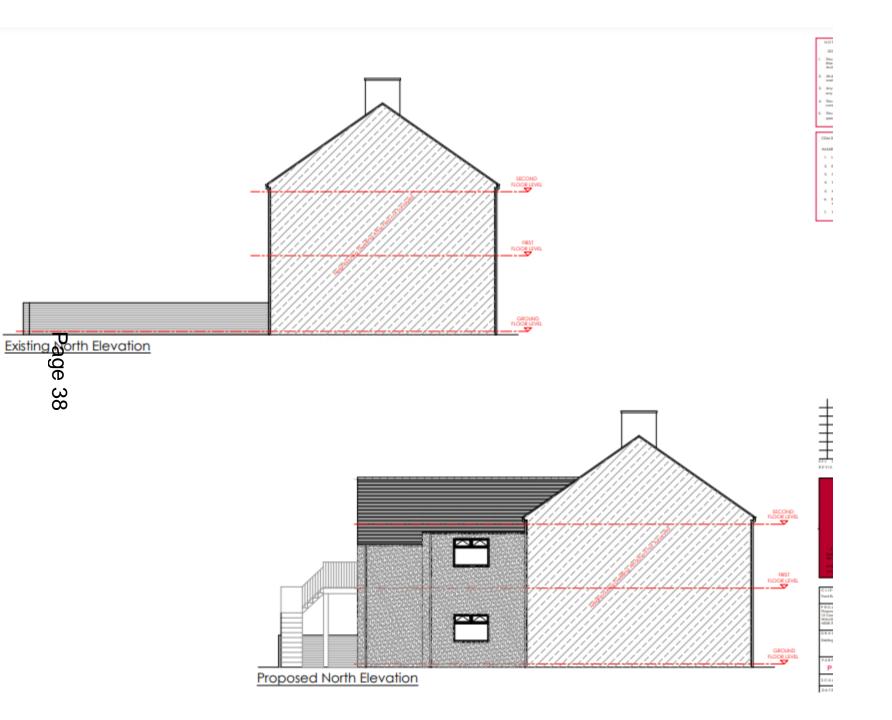

## 23/01577/FUL

- Location: 12 Coronation Street, Wallsend
- <u>Proposal:</u> Conversion of residential dwelling into 2 HMOs (Ino. 4-bed and Ino. 8-bed) with two storey rear extension, loft conversion and external alterations.

<u>Applicant: Mr</u> Taylor <u>Ward: Wallsend</u>

Page•32

REV

3. 4.

5.

CLI

Existing Ground Floor Plan