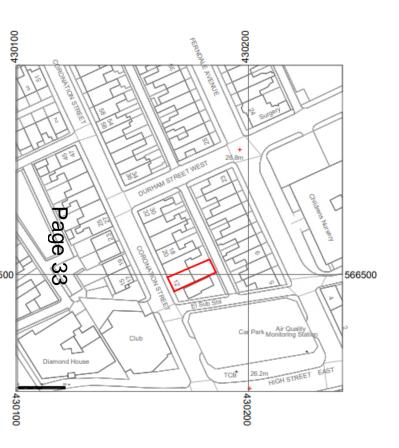

## 23/01577/FUL

- Location: 12 Coronation Street, Wallsend
- <u>Proposal:</u> Conversion of residential dwelling into 2 HMOs (Ino. 4-bed and Ino. 8-bed) with two storey rear extension, loft conversion and external alterations.

<u>Applicant: Mr</u> Taylor <u>Ward: Wallsend</u>

Page•32

REV

3. 4.

5.

CLI

Existing Ground Floor Plan