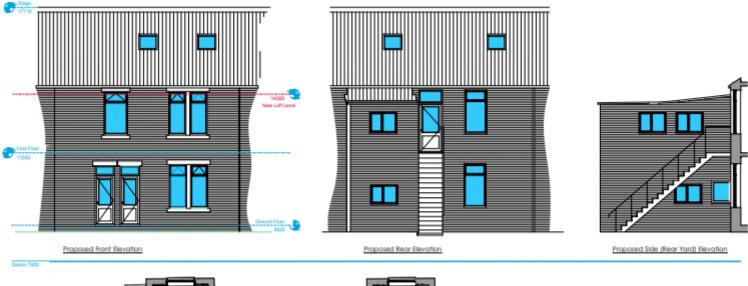

## 23/01577/FUL

- Location: 12 Coronation Street, Wallsend
- <u>Proposal:</u> Conversion of residential dwelling into 2 HMOs (Ino. 4-bed and Ino. 8-bed) with two storey rear extension, loft conversion and external alterations.

<u>Applicant: Mr</u> Taylor <u>Ward: Wallsend</u>

Page•32

REV

3. 4.

5.

CLI

Existing Ground Floor Plan