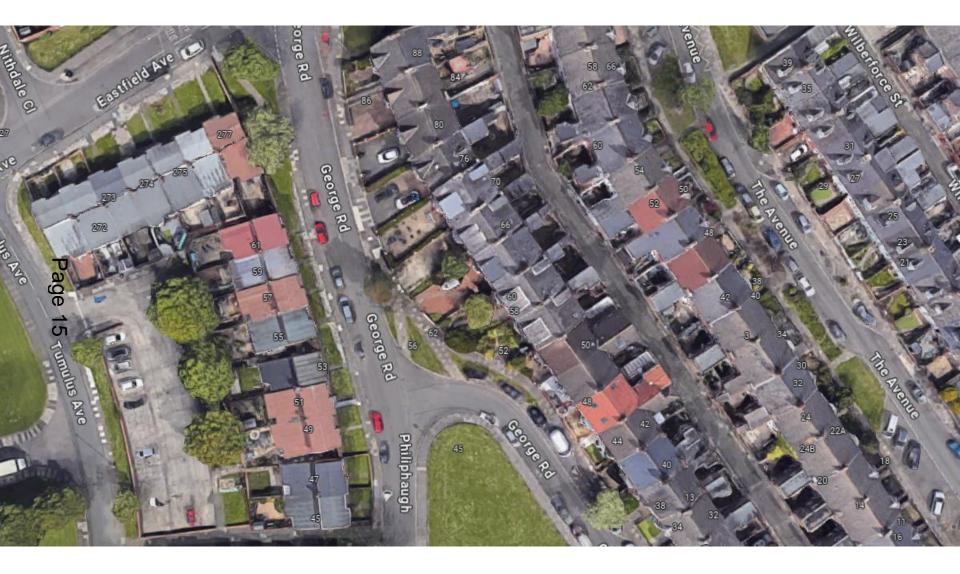

## 23/01410/FUL

- Location: 66 George Road, Wallsend
- <u>Proposal:</u> Change of use from C3 Dwelling House to Sui Generis (HMO with 6+ bedrooms) the current dwelling has 7 bedrooms and application seeks permission to change the use of the building to a 8 bedroom HMO
- <u>Applicant:</u> Mr Max Armstrong
- Ward: Wallsend
- Page 12