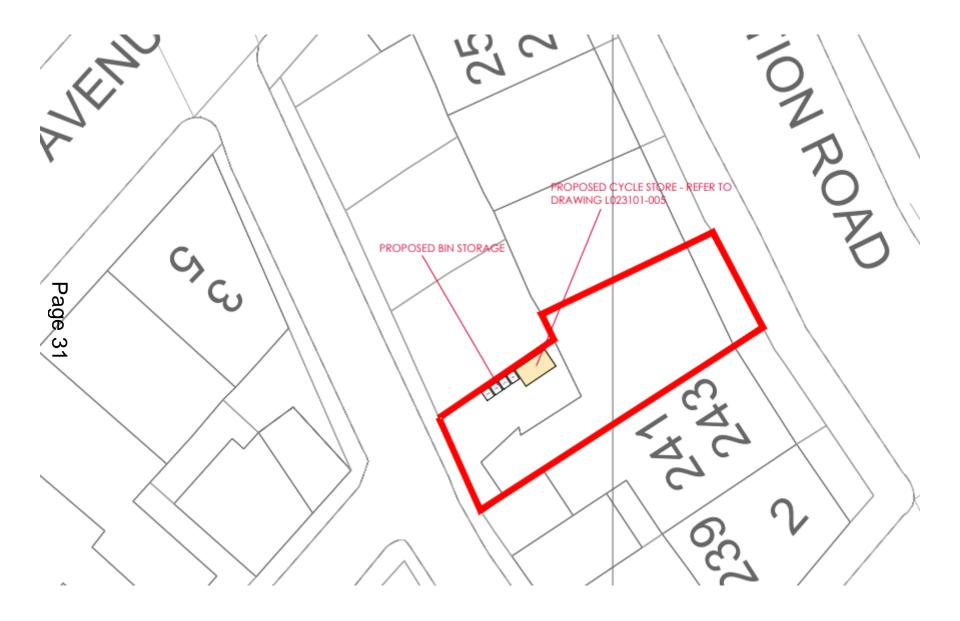

## 23/01577/FUL

- Location: 12 Coronation Street, Wallsend
- <u>Proposal:</u> Conversion of residential dwelling into 2 HMOs (Ino. 4-bed and Ino. 8-bed) with two storey rear extension, loft conversion and external alterations.

<u>Applicant: Mr</u> Taylor <u>Ward: Wallsend</u>

Page•32

REV

3. 4.

5.

CLI

Existing Ground Floor Plan