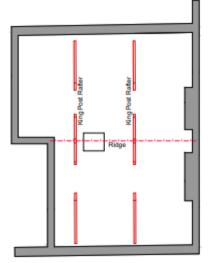

## 23/01577/FUL

- Location: 12 Coronation Street, Wallsend
- <u>Proposal:</u> Conversion of residential dwelling into 2 HMOs (Ino. 4-bed and Ino. 8-bed) with two storey rear extension, loft conversion and external alterations.

<u>Applicant: Mr</u> Taylor <u>Ward: Wallsend</u>

Page•32

REV

3. 4.

5.

CLI

Existing Ground Floor Plan