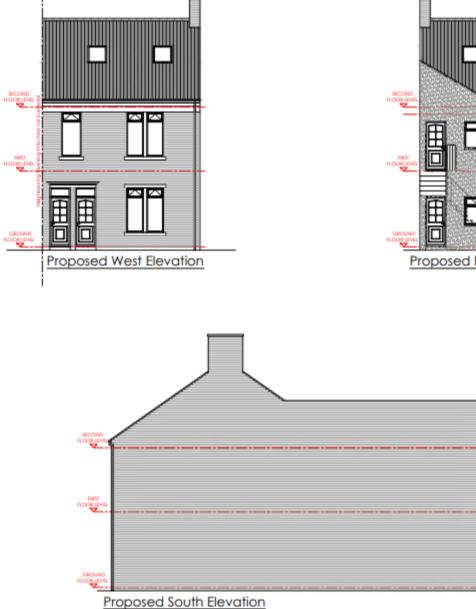

## 23/01577/FUL

- Location: 12 Coronation Street, Wallsend
- <u>Proposal:</u> Conversion of residential dwelling into 2 HMOs (Ino. 4-bed and Ino. 8-bed) with two storey rear extension, loft conversion and external alterations.

<u>Applicant: Mr</u> Taylor <u>Ward: Wallsend</u>

Page•32

REV

3. 4.

5.

CLI

Existing Ground Floor Plan