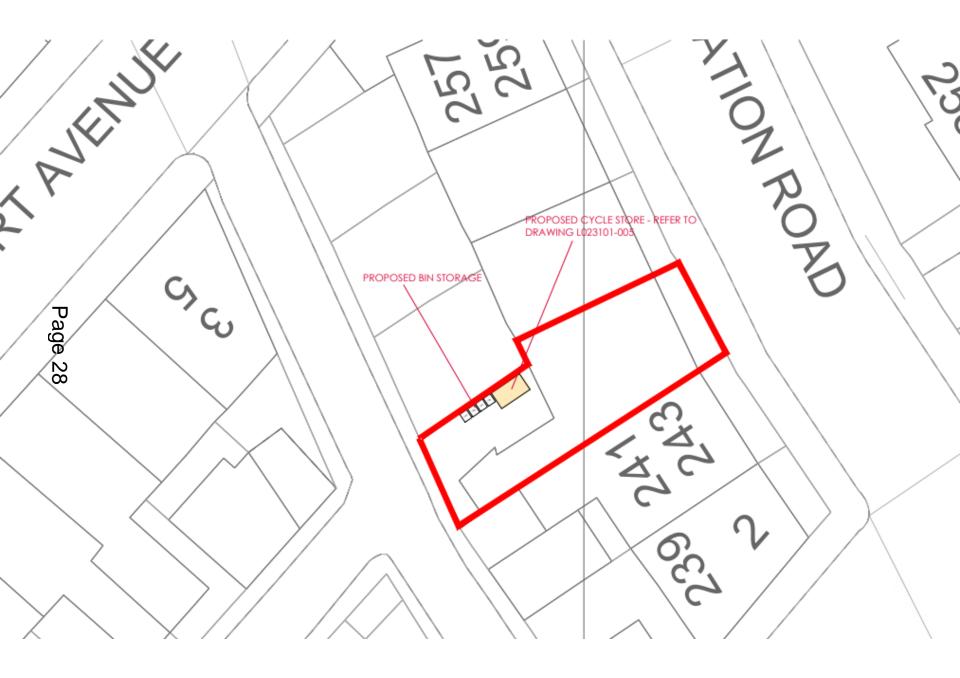

#### 23/01515/FUL

- Location: 245 247 Station Road, Wallsend
- <u>Proposal:</u> Proposed minor alterations to the rear Apartment 245. Proposed Change of Use of Apartment 247 to form an 8 Bed HMO including loft conversion and 4no Roof Windows
- <u>Applicant:</u> Mr Taylor
- Ward: Wallsend
- Page 26