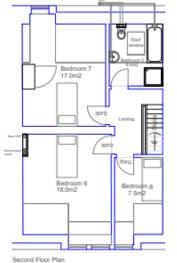

## 23/01577/FUL

- Location: 12 Coronation Street, Wallsend
- <u>Proposal:</u> Conversion of residential dwelling into 2 HMOs (Ino. 4-bed and Ino. 8-bed) with two storey rear extension, loft conversion and external alterations.

<u>Applicant: Mr</u> Taylor <u>Ward: Wallsend</u>

Page•32

REV

3. 4.

5.

CLI

Existing Ground Floor Plan

#### Existing First Floor Plan

CLIENT: And Baha PEOJECT: Propagi Alender UC convolution NOB N NOB N DEAWING TIT

PERFOIL OF PLANE LCALE: 1404 DATE: NOV 202

This page is intentionally left blank