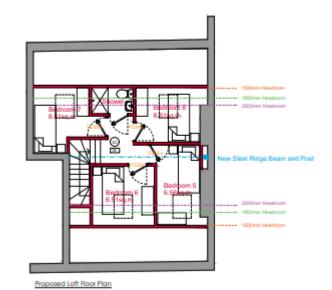

## 23/01577/FUL

- Location: 12 Coronation Street, Wallsend
- <u>Proposal:</u> Conversion of residential dwelling into 2 HMOs (Ino. 4-bed and Ino. 8-bed) with two storey rear extension, loft conversion and external alterations.

<u>Applicant: Mr</u> Taylor <u>Ward: Wallsend</u>

Page•32

REV

3. 4.

5.

CLI

Existing Ground Floor Plan