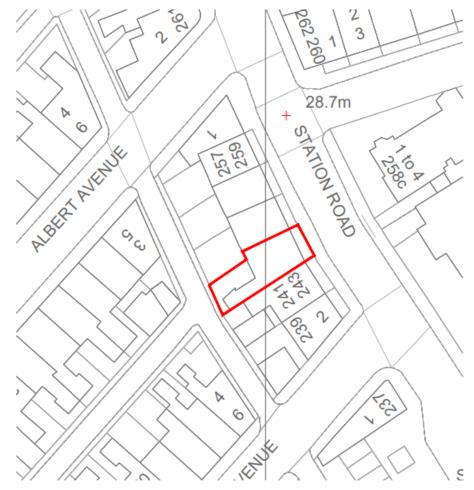

#### 23/01515/FUL

- Location: 245 247 Station Road, Wallsend
- <u>Proposal:</u> Proposed minor alterations to the rear Apartment 245. Proposed Change of Use of Apartment 247 to form an 8 Bed HMO including loft conversion and 4no Roof Windows
- <u>Applicant:</u> Mr Taylor
- Ward: Wallsend
- Page 26