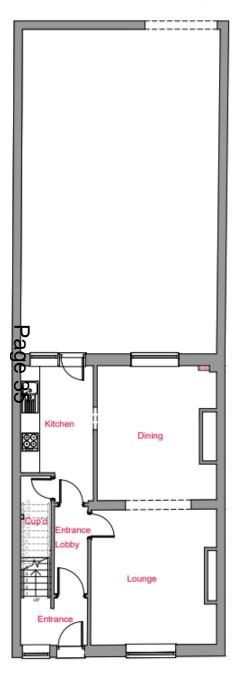

## 23/01577/FUL

- Location: 12 Coronation Street, Wallsend
- <u>Proposal:</u> Conversion of residential dwelling into 2 HMOs (Ino. 4-bed and Ino. 8-bed) with two storey rear extension, loft conversion and external alterations.

<u>Applicant: Mr</u> Taylor <u>Ward: Wallsend</u>

Page•32

REV

3. 4.

5.

CLI

Existing Ground Floor Plan