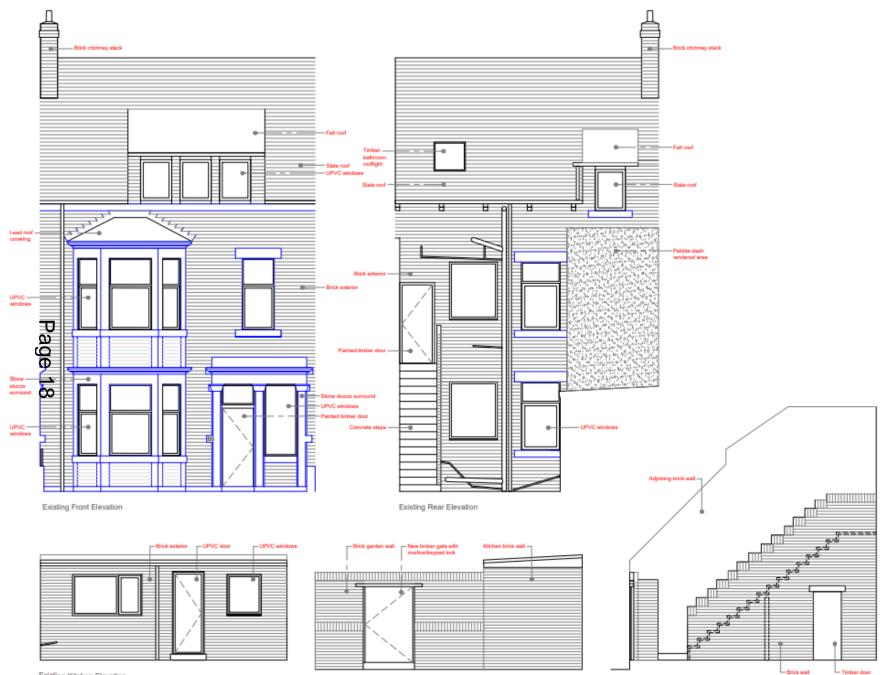

## 23/01371/FUL

- Location: 102 Laurel Street, Wallsend
- <u>Proposal:</u> Change of Use from 1no Apartments (use class C3) to 1no HMO's (use class C4) comprising of 8no. bedrooms, including loft conversion
- <u>Applicant:</u> Mr Evans
- Ward: Wallsend
- Page 20