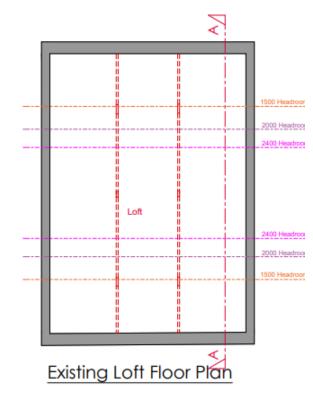

## 23/01577/FUL

- Location: 12 Coronation Street, Wallsend
- <u>Proposal:</u> Conversion of residential dwelling into 2 HMOs (Ino. 4-bed and Ino. 8-bed) with two storey rear extension, loft conversion and external alterations.

<u>Applicant: Mr</u> Taylor <u>Ward: Wallsend</u>

Page•32

REV

3. 4.

5.

CLI

Existing Ground Floor Plan