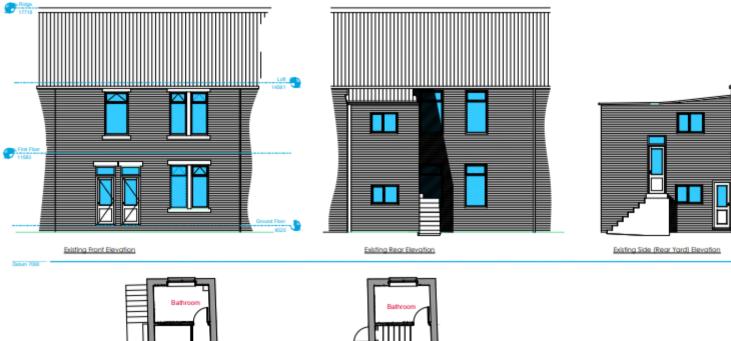

## 23/01577/FUL

- Location: 12 Coronation Street, Wallsend
- <u>Proposal:</u> Conversion of residential dwelling into 2 HMOs (Ino. 4-bed and Ino. 8-bed) with two storey rear extension, loft conversion and external alterations.

<u>Applicant: Mr</u> Taylor <u>Ward: Wallsend</u>

Page•32

REV

3. 4.

5.

CLI

Existing Ground Floor Plan