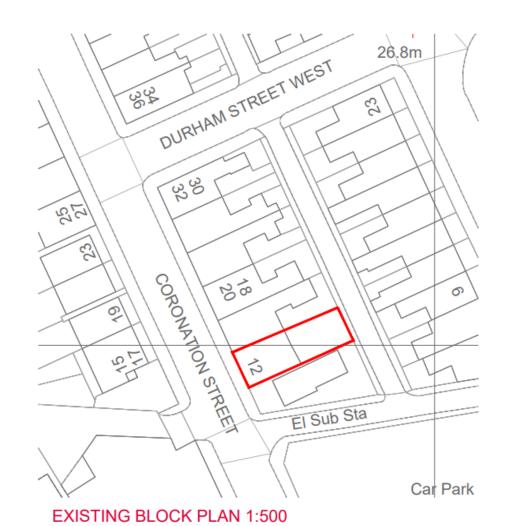

**I OCATION PLAN 1-1250** 

EXISTING BLOCK PLAN 1.500

Existing Ground Floor Plan

Existing First Floor Plan

## 23/01577/FUL

- Location: 12 Coronation Street, Wallsend
- <u>Proposal:</u> Conversion of residential dwelling into 2 HMOs (Ino. 4-bed and Ino. 8-bed) with two storey rear extension, loft conversion and external alterations.