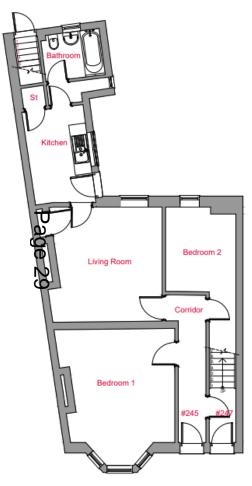

#### 23/01515/FUL

- Location: 245 247 Station Road, Wallsend
- <u>Proposal:</u> Proposed minor alterations to the rear Apartment 245. Proposed Change of Use of Apartment 247 to form an 8 Bed HMO including loft conversion and 4no Roof Windows
- <u>Applicant:</u> Mr Taylor
- Ward: Wallsend
- Page 26

**I OCATION PLAN 1-1250** 

EXISTING BLOCK PLAN 1.500

Existing Ground Floor Plan

Existing First Floor Plan